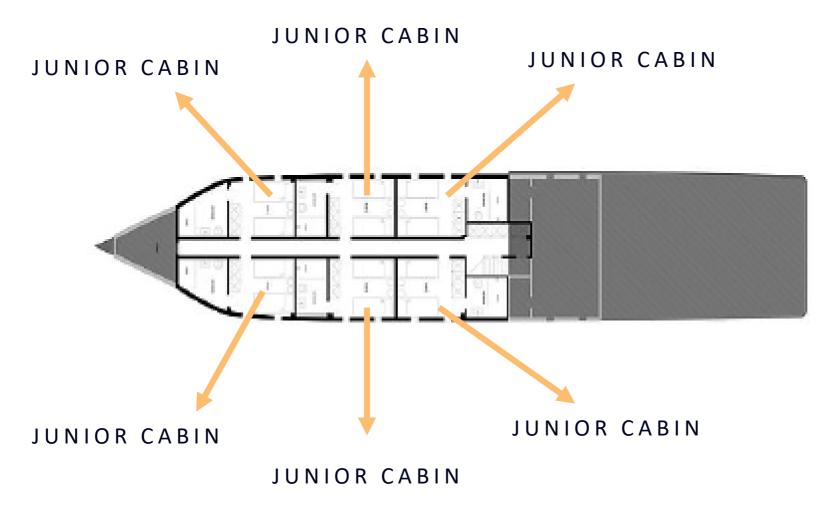

### **ACCOMMODATION**

- 1 x Master Suite on the Main Deck
- 2 x Junior Suites on the Main Deck
- 6 x Junior Cabins on the Lower Deck

### **JUNIOR CABIN**

The lower deck rooms are fitted with modern fixtures and luxurious amenities, including private bathrooms. As per your requests these rooms are available as twin or single bedrooms, and are specially designed to help you get the best of your journey with AZALEA.

#### LOWER DECK