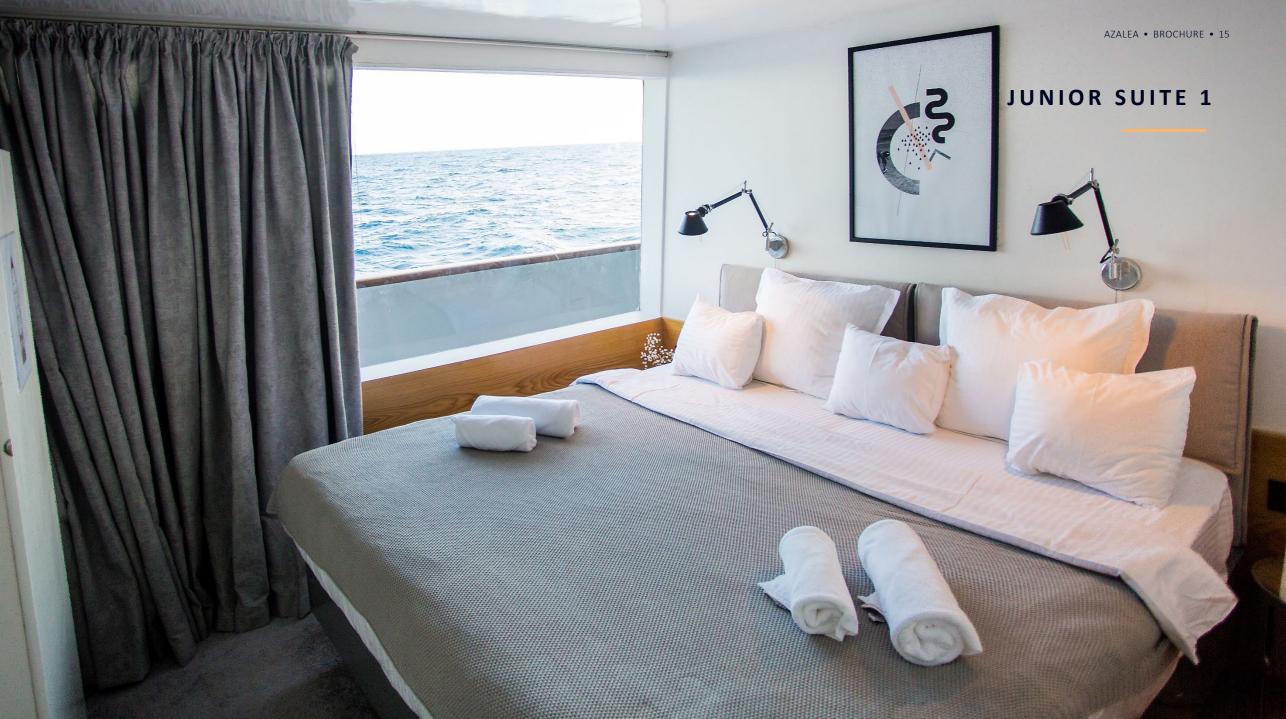

#### **JUNIOR SUITE**

The next set of rooms are located behind the Master suite, and are nothing short of luxury. These rooms are designed with every detail accounted for to add the perfect touch to your holiday. Feel at home and rest on your king/queen size bed, fitted with the finest Egyptian linen, as you take in the breath taking views through the ocean facing windows. The bliss of your stay with AZALEA continues as you enter your private bathroom fitted with sleek modern fixtures and shower.