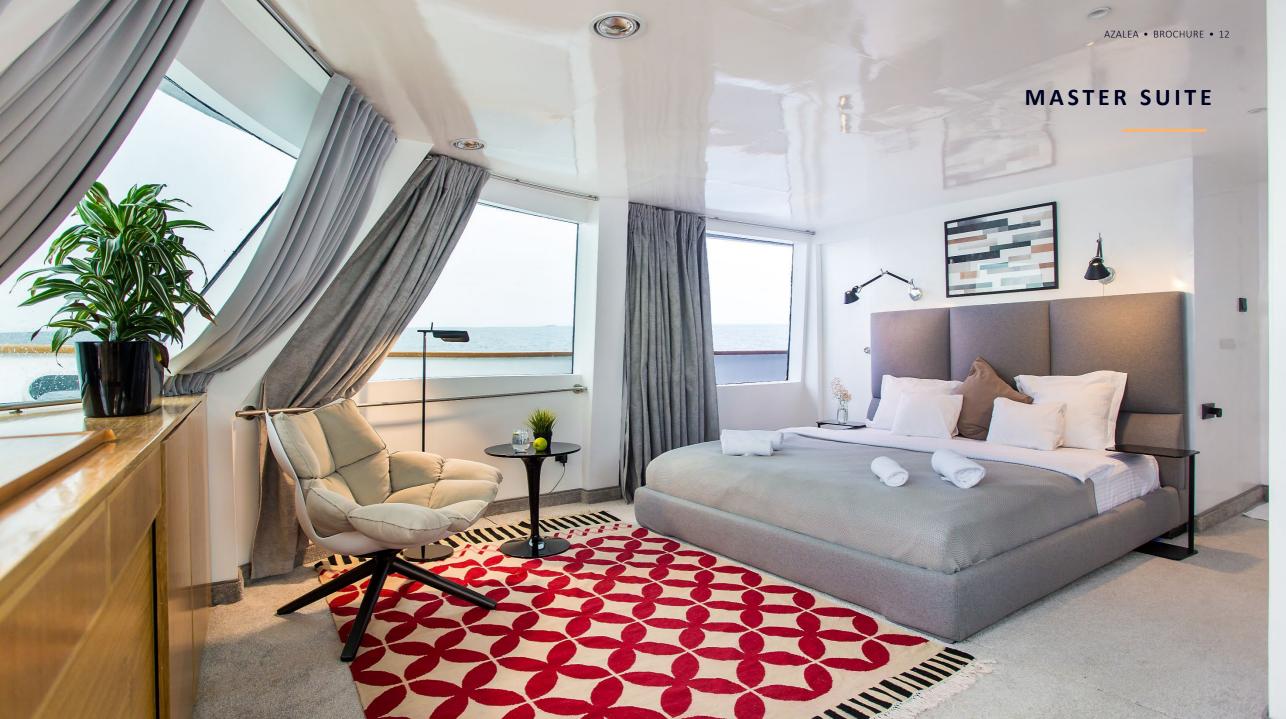

### **ACCOMMODATION**

- 1 x Master Suite on the Main Deck
- 2 x Junior Suites on the Main Deck
- 6 x Junior Cabins on the Lower Deck

#### **MASTER SUITE**

Welcome to the master suite, the most spacious room on board. Wake up to a world of infinite possibilities with spectacular views from the comfort of your bed fitted with the finest Egyptian linen. With the front half of the room covered in windows, this room is nothing short of sheer luxury and comfort. Step into the sleek and modern bathroom fitted with the finest fixtures including separate shower cubicle and bathtub to further unwind on your holiday.