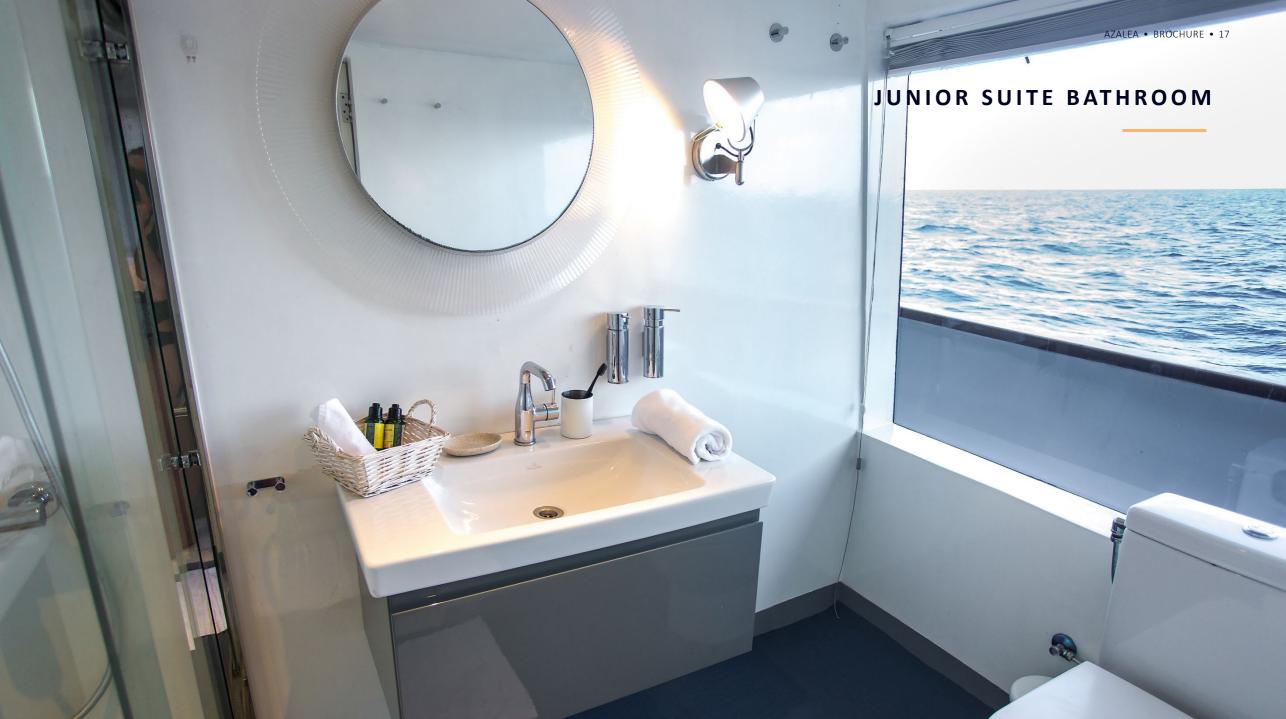

#### **JUNIOR SUITE**

The next set of rooms are located behind the Master suite, and are nothing short of luxury. These rooms are designed with every detail accounted for to add the perfect touch to your holiday. Feel at home and rest on your king/queen size bed, fitted with the finest Egyptian linen, as you take in the breath taking views through the ocean facing windows. The bliss of your stay with AZALEA continues as you enter your private bathroom fitted with sleek modern fixtures and shower.