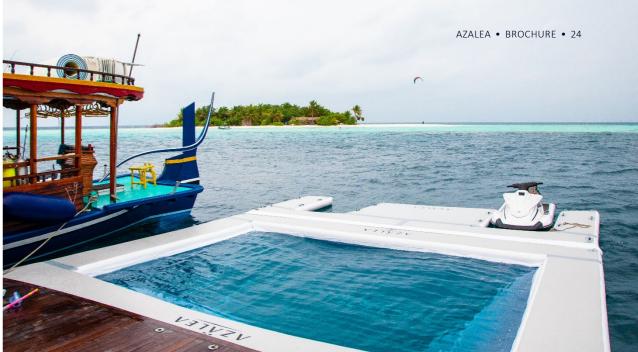

# ABOUT **AZALEA**

AZALEA became an esteemed addition to the charter market. With the ability to facilitate up to 18 guests, she is an exciting charter option for exploration in the Indian Ocean. Her notable collection of water toys includes jet-skis, a wake board, paddle-boards, three Sea-Doo sea scooters, a kayak, water slide and water golf, guaranteed to keep friends and family endlessly occupied in the sunshine.

If this isn't quite enough, outdoors is host to a spacious swimming platform whilst her sundeck is appointed with a 6-person Jacuzzi and surrounding sun pads, ideally located for unwinding and relaxing in privacy or with other guests. On decks below a variety of sumptuous seating areas and shaded al-fresco dining options offer the perfect place to socialise.

# TOYS & TENDERS

**TOYS** 

- 2 x Jet Ski
- 2 x Stand-Up Paddle
- 1 x Surfboard
- 1 x Foil Board
- 2 x Sea-Doo Sea Scooter
- Water Ski
- Mono Ski
- Wakeboard
- Inflatable Fun Tube
- Kayak
- Water Golf
- Slide
- Sea pool with Jellyfish Net
- 6 person Jacuzzi on sun deck
- Masseuse / Yoga Instructor / Surf Instructor Upon Request