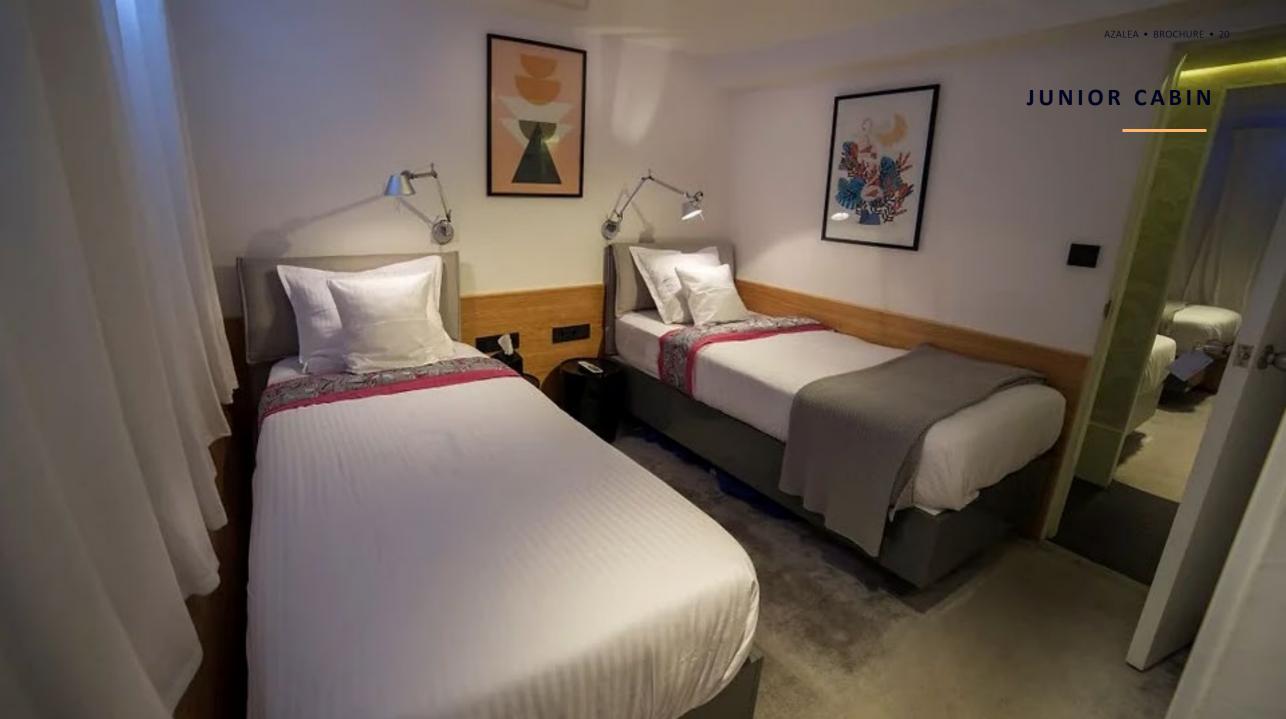

### **JUNIOR CABIN**

The lower deck rooms are fitted with modern fixtures and luxurious amenities, including private bathrooms. As per your requests these rooms are available as twin or single bedrooms, and are specially designed to help you get the best of your journey with AZALEA.