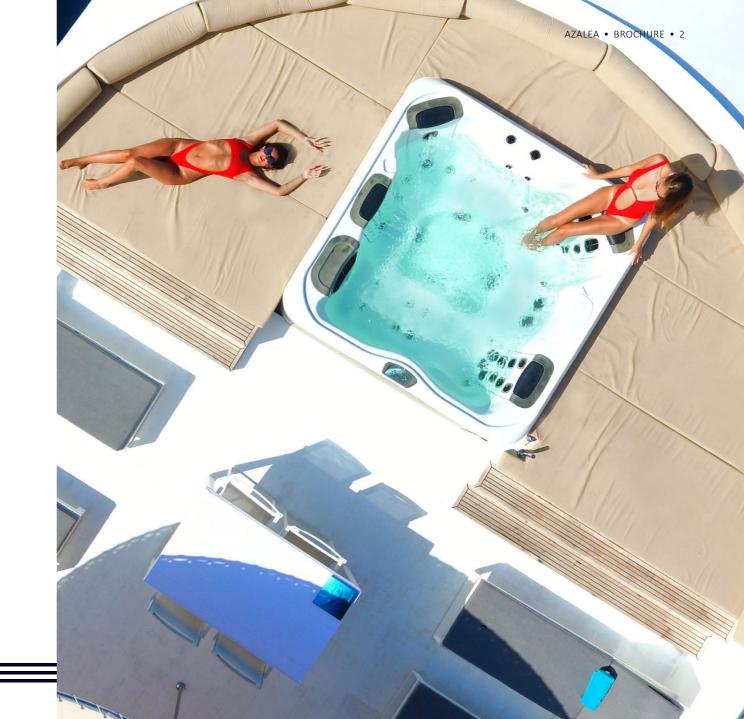

If this isn't quite enough, outdoors is host to a spacious swimming platform whilst her sundeck is appointed with a 6-person Jacuzzi and surrounding sun pads, ideally located for unwinding and relaxing in privacy or with other guests. On decks below a variety of sumptuous seating areas and shaded al-fresco dining options offer the perfect place to socialise.

# TOYS & TENDERS

**TOYS** 

- 2 x Jet Ski
- 2 x Stand-Up Paddle
- 1 x Surfboard
- 1 x Foil Board
- 2 x Sea-Doo Sea Scooter
- Water Ski
- Mono Ski
- Wakeboard
- Inflatable Fun Tube
- Kayak
- Water Golf
- Slide
- Sea pool with Jellyfish Net
- 6 person Jacuzzi on sun deck
- Masseuse / Yoga Instructor / Surf Instructor Upon Request