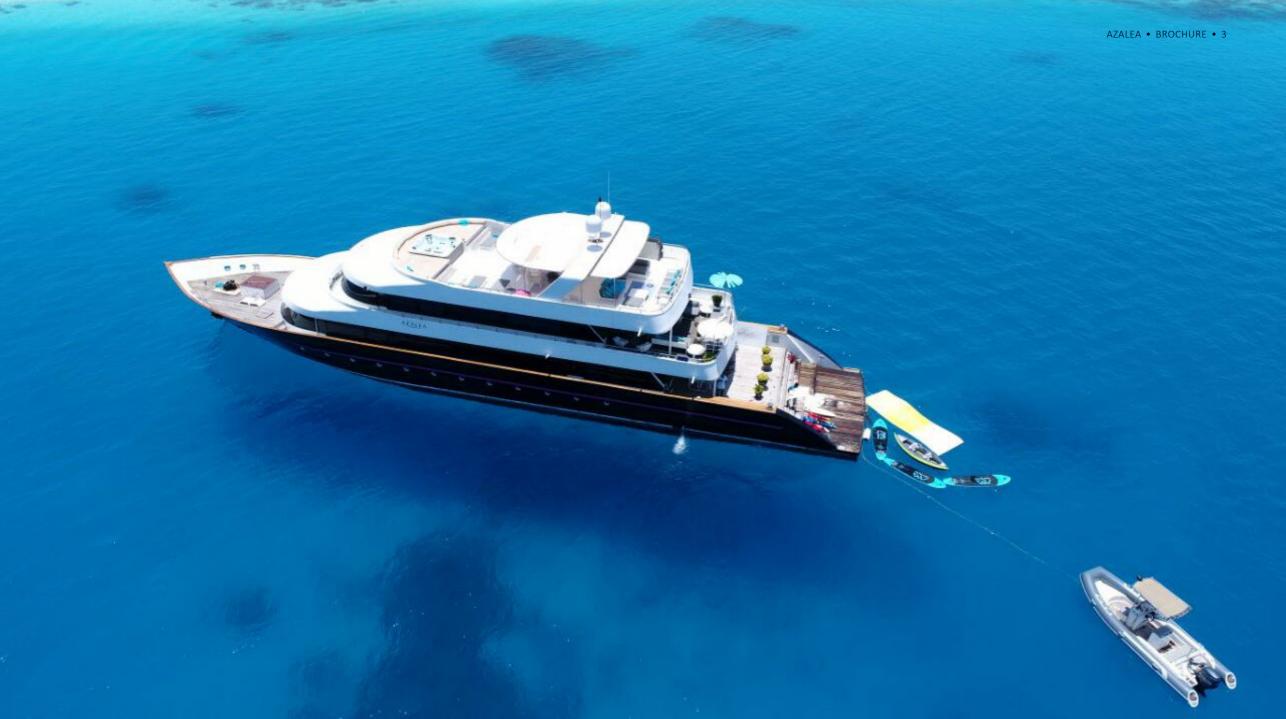

# ABOUT **AZALEA**

AZALEA became an esteemed addition to the charter market. With the ability to facilitate up to 18 guests, she is an exciting charter option for exploration in the Indian Ocean. Her notable collection of water toys includes jet-skis, a wake board, paddle-boards, three Sea-Doo sea scooters, a kayak, water slide and water golf, guaranteed to keep friends and family endlessly occupied in the sunshine.

# TOYS & TENDERS

**TOYS** 

- 2 x Jet Ski
- 2 x Stand-Up Paddle
- 1 x Surfboard
- 1 x Foil Board
- 2 x Sea-Doo Sea Scooter
- Water Ski
- Mono Ski
- Wakeboard
- Inflatable Fun Tube
- Kayak
- Water Golf
- Slide
- Sea pool with Jellyfish Net
- 6 person Jacuzzi on sun deck
- Masseuse / Yoga Instructor / Surf Instructor Upon Request

**TENDERS** 

• 1 x 18 ft. Tender with 100 HP Engine

**DECK FACILITIES** 

- Private Whirlpool
- Spa Therapy Room
- Yoga mats
- Walk-in Closet
- Private Office
- Private Entertainment Center
- 3D Curve TV
- PlayStation
- Photo lab with dry cabinet
- Board Games
- iPod Connectivity