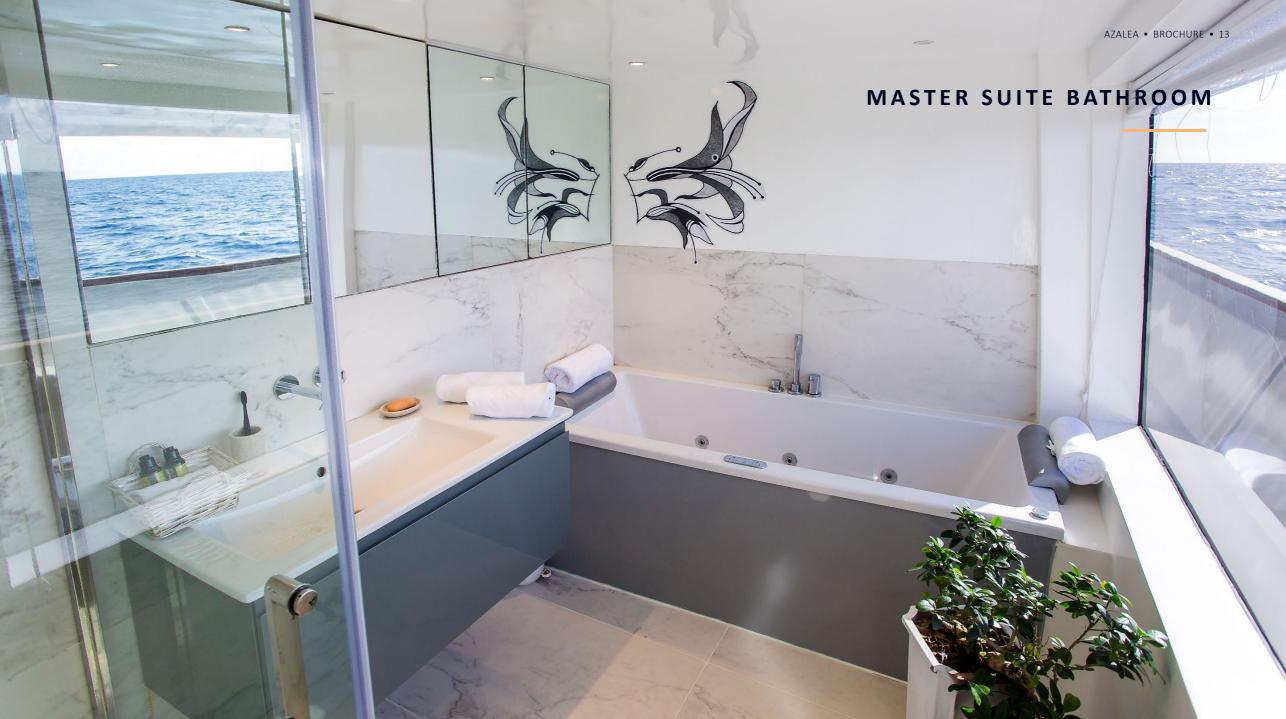

#### **MASTER SUITE**

Welcome to the master suite, the most spacious room on board. Wake up to a world of infinite possibilities with spectacular views from the comfort of your bed fitted with the finest Egyptian linen. With the front half of the room covered in windows, this room is nothing short of sheer luxury and comfort. Step into the sleek and modern bathroom fitted with the finest fixtures including separate shower cubicle and bathtub to further unwind on your holiday.