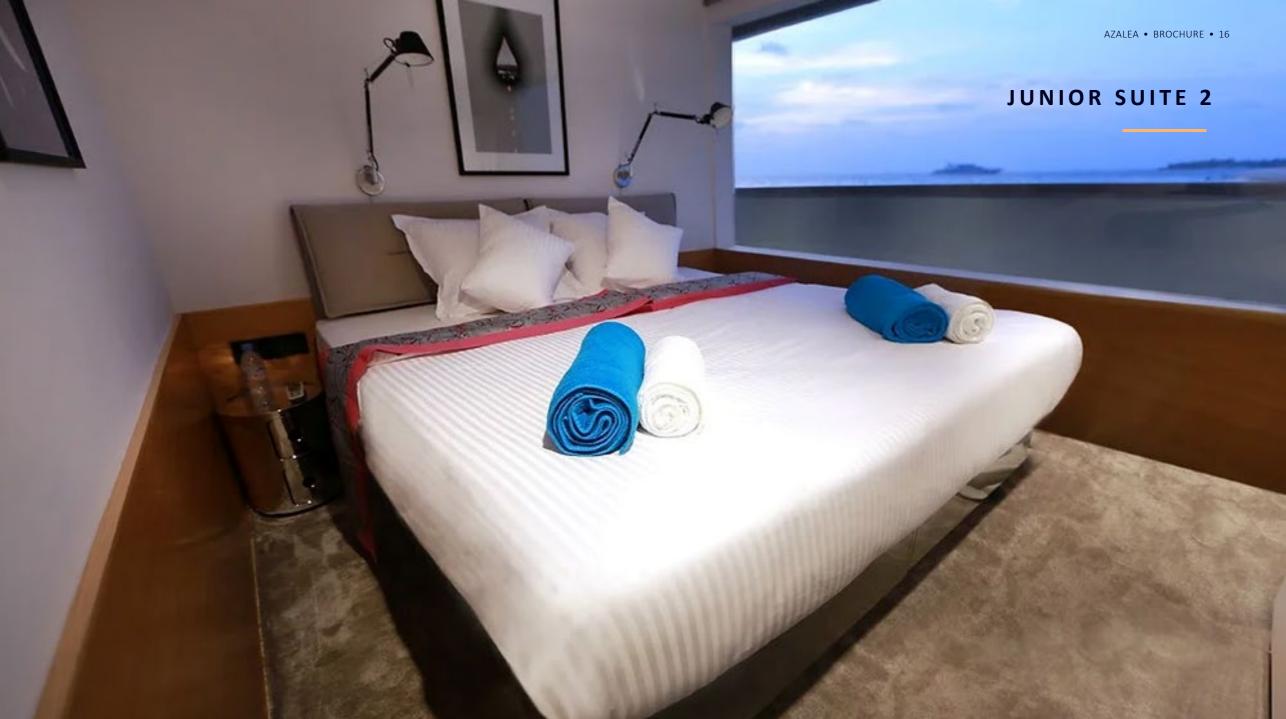

#### **JUNIOR SUITE**

The next set of rooms are located behind the Master suite, and are nothing short of luxury. These rooms are designed with every detail accounted for to add the perfect touch to your holiday. Feel at home and rest on your king/queen size bed, fitted with the finest Egyptian linen, as you take in the breath taking views through the ocean facing windows. The bliss of your stay with AZALEA continues as you enter your private bathroom fitted with sleek modern fixtures and shower.