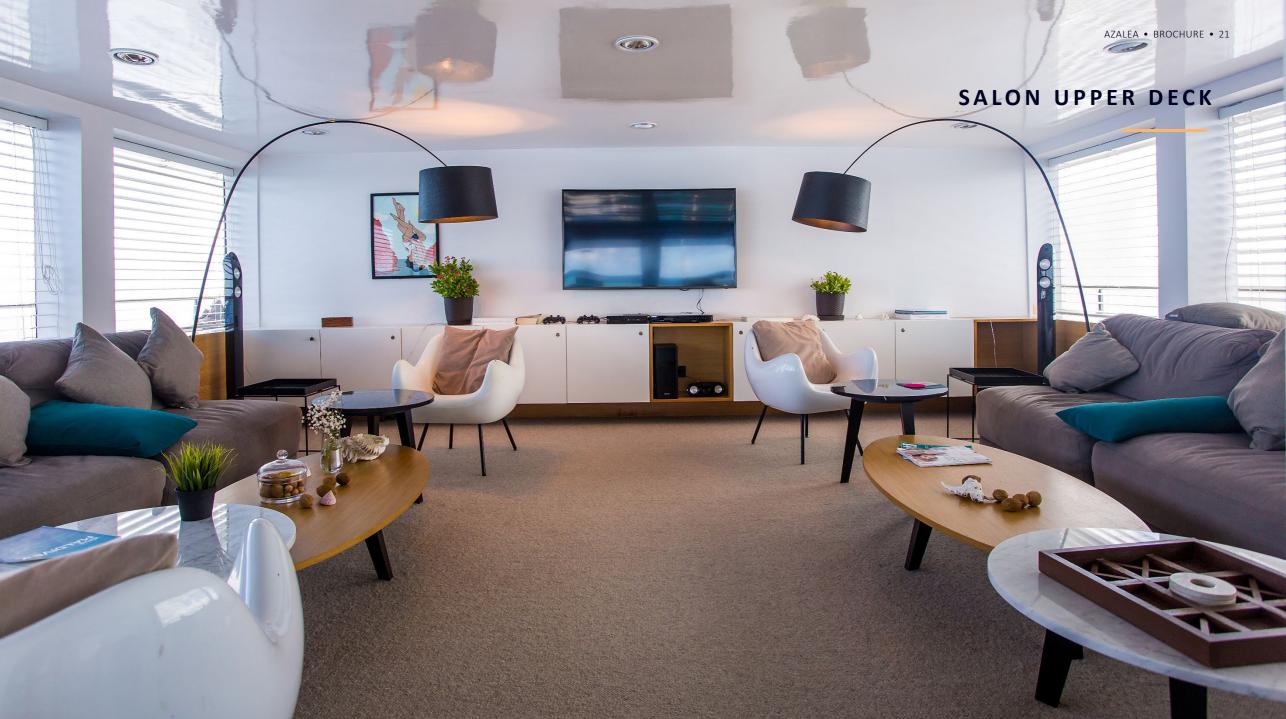

## **JUNIOR SUITE**

The next set of rooms are located behind the Master suite, and are nothing short of luxury. These rooms are designed with every detail accounted for to add the perfect touch to your holiday. Feel at home and rest on your king/queen size bed, fitted with the finest Egyptian linen, as you take in the breath taking views through the ocean facing windows. The bliss of your stay with AZALEA continues as you enter your private bathroom fitted with sleek modern fixtures and shower.









### **JUNIOR CABIN**

The lower deck rooms are fitted with modern fixtures and luxurious amenities, including private bathrooms. As per your requests these rooms are available as twin or single bedrooms, and are specially designed to help you get the best of your journey with AZALEA.





















# TOYS & TENDERS



**TOYS** 

- 2 x Jet Ski
- 2 x Stand-Up Paddle
- 1 x Surfboard
- 1 x Foil Board
- 2 x Sea-Doo Sea Scooter
- Water Ski
- Mono Ski
- Wakeboard
- Inflatable Fun Tube
- Kayak
- Water Golf
- Slide
- Sea pool with Jellyfish Net
- 6 person Jacuzzi on sun deck
- Masseuse / Yoga Instructor / Surf Instructor Upon Request

**TENDERS** 

• 1 x 18 ft. Tender with 100 HP Engine

**DECK FACILITIES** 

- Private Whirlpool
- Spa Therapy Room
- Yoga mats
- Walk-in Closet
- Private Office
- Private Entertainment Center
- 3D Curve TV
- PlayStation
- Photo lab with dry cabinet
- Board Games
- iPod Connectivity



## SUN DECK





## UPPER DECK





### MAIN DECK





#### LOWER DECK