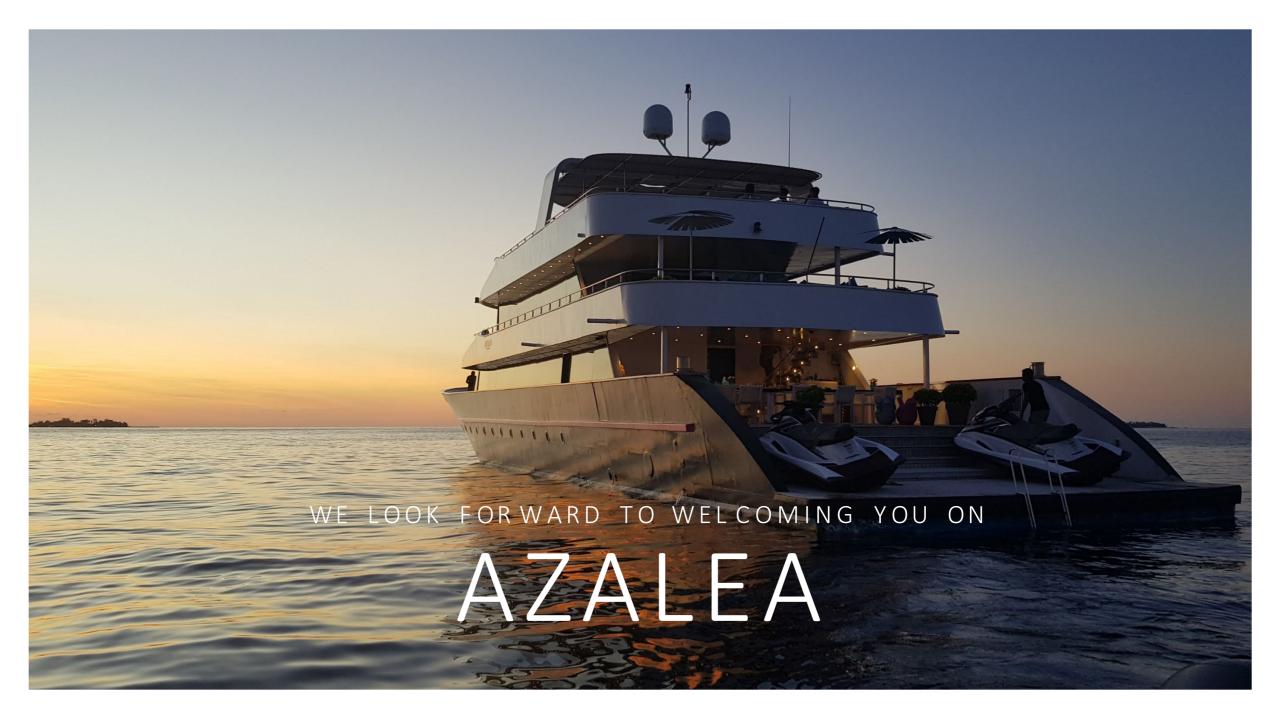

# ABOUT **AZALEA**

AZALEA became an esteemed addition to the charter market. With the ability to facilitate up to 18 guests, she is an exciting charter option for exploration in the Indian Ocean. Her notable collection of water toys includes jet-skis, a wake board, paddle-boards, three Sea-Doo sea scooters, a kayak, water slide and water golf, guaranteed to keep friends and family endlessly occupied in the sunshine.

If this isn't quite enough, outdoors is host to a spacious swimming platform whilst her sundeck is appointed with a 6-person Jacuzzi and surrounding sun pads, ideally located for unwinding and relaxing in privacy or with other guests. On decks below a variety of sumptuous seating areas and shaded al-fresco dining options offer the perfect place to socialise.