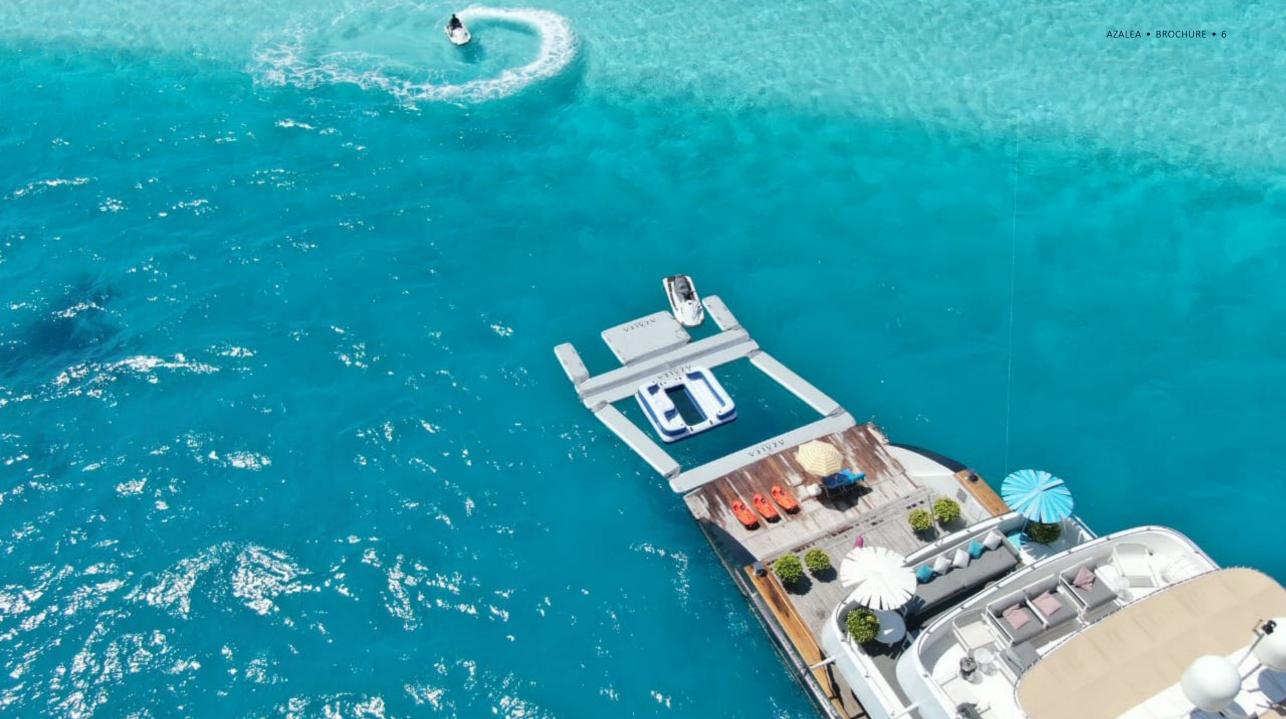

If this isn't quite enough, outdoors is host to a spacious swimming platform whilst her sundeck is appointed with a 6-person Jacuzzi and surrounding sun pads, ideally located for unwinding and relaxing in privacy or with other guests. On decks below a variety of sumptuous seating areas and shaded al-fresco dining options offer the perfect place to socialise.

# TOYS & TENDERS

**TOYS** 

- 2 x Jet Ski
- 2 x Stand-Up Paddle
- 1 x Surfboard
- 1 x Foil Board
- 2 x Sea-Doo Sea Scooter
- Water Ski
- Mono Ski
- Wakeboard
- Inflatable Fun Tube
- Kayak
- Water Golf
- Slide
- Sea pool with Jellyfish Net
- 6 person Jacuzzi on sun deck
- Masseuse / Yoga Instructor / Surf Instructor Upon Request