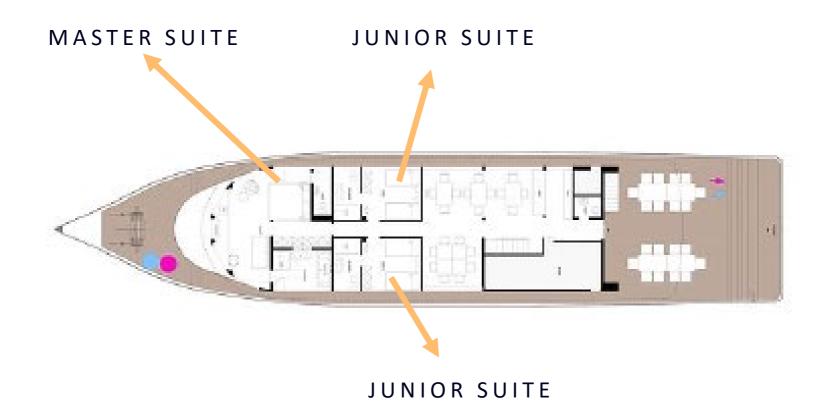

### **ACCOMMODATION**

- 1 x Master Suite on the Main Deck
- 2 x Junior Suites on the Main Deck
- 6 x Junior Cabins on the Lower Deck

#### **MASTER SUITE**

Welcome to the master suite, the most spacious room on board. Wake up to a world of infinite possibilities with spectacular views from the comfort of your bed fitted with the finest Egyptian linen. With the front half of the room covered in windows, this room is nothing short of sheer luxury and comfort. Step into the sleek and modern bathroom fitted with the finest fixtures including separate shower cubicle and bathtub to further unwind on your holiday.

#### **JUNIOR SUITE**

The next set of rooms are located behind the Master suite, and are nothing short of luxury. These rooms are designed with every detail accounted for to add the perfect touch to your holiday. Feel at home and rest on your king/queen size bed, fitted with the finest Egyptian linen, as you take in the breath taking views through the ocean facing windows. The bliss of your stay with AZALEA continues as you enter your private bathroom fitted with sleek modern fixtures and shower.

### MAIN DECK