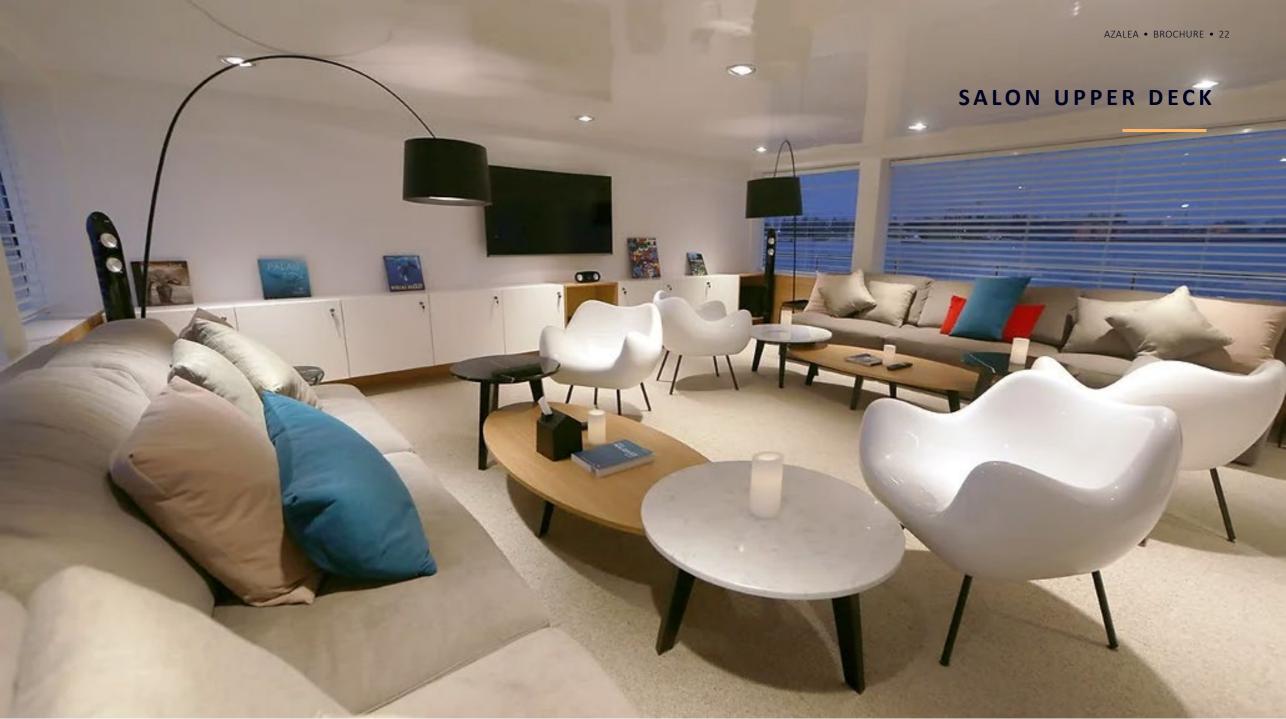

If this isn't quite enough, outdoors is host to a spacious swimming platform whilst her sundeck is appointed with a 6-person Jacuzzi and surrounding sun pads, ideally located for unwinding and relaxing in privacy or with other guests. On decks below a variety of sumptuous seating areas and shaded al-fresco dining options offer the perfect place to socialise.

## UPPER DECK