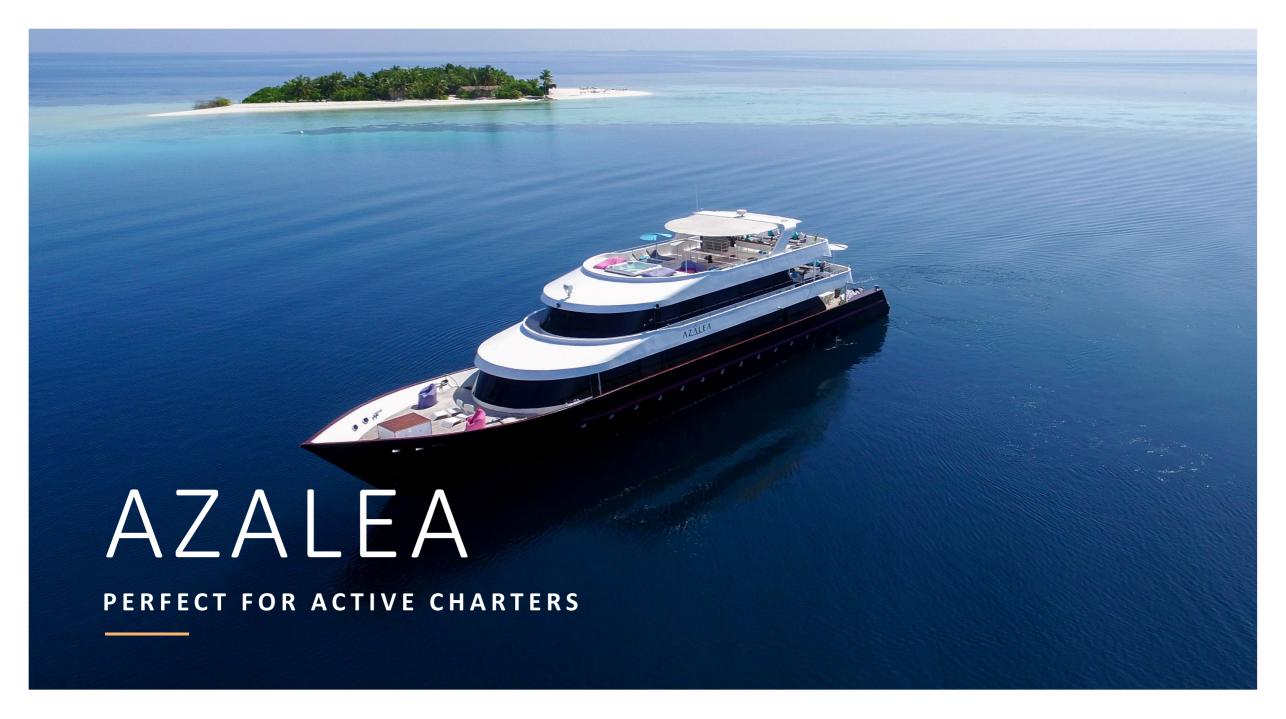

# ABOUT **AZALEA**

AZALEA became an esteemed addition to the charter market. With the ability to facilitate up to 18 guests, she is an exciting charter option for exploration in the Indian Ocean. Her notable collection of water toys includes jet-skis, a wake board, paddle-boards, three Sea-Doo sea scooters, a kayak, water slide and water golf, guaranteed to keep friends and family endlessly occupied in the sunshine.

If this isn't quite enough, outdoors is host to a spacious swimming platform whilst her sundeck is appointed with a 6-person Jacuzzi and surrounding sun pads, ideally located for unwinding and relaxing in privacy or with other guests. On decks below a variety of sumptuous seating areas and shaded al-fresco dining options offer the perfect place to socialise.