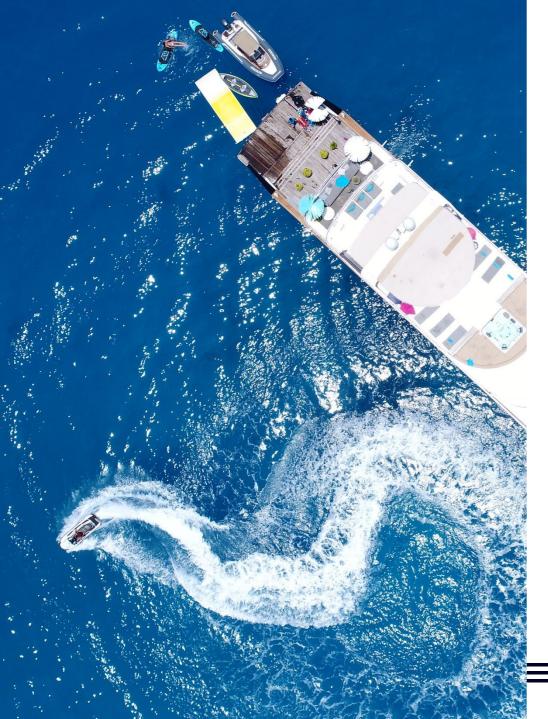

# ABOUT **AZALEA**

AZALEA became an esteemed addition to the charter market. With the ability to facilitate up to 18 guests, she is an exciting charter option for exploration in the Indian Ocean. Her notable collection of water toys includes jet-skis, a wake board, paddle-boards, three Sea-Doo sea scooters, a kayak, water slide and water golf, guaranteed to keep friends and family endlessly occupied in the sunshine.

# TOYS & TENDERS

**TOYS** 

- 2 x Jet Ski
- 2 x Stand-Up Paddle
- 1 x Surfboard
- 1 x Foil Board
- 2 x Sea-Doo Sea Scooter
- Water Ski
- Mono Ski
- Wakeboard
- Inflatable Fun Tube
- Kayak
- Water Golf
- Slide
- Sea pool with Jellyfish Net
- 6 person Jacuzzi on sun deck
- Masseuse / Yoga Instructor / Surf Instructor Upon Request