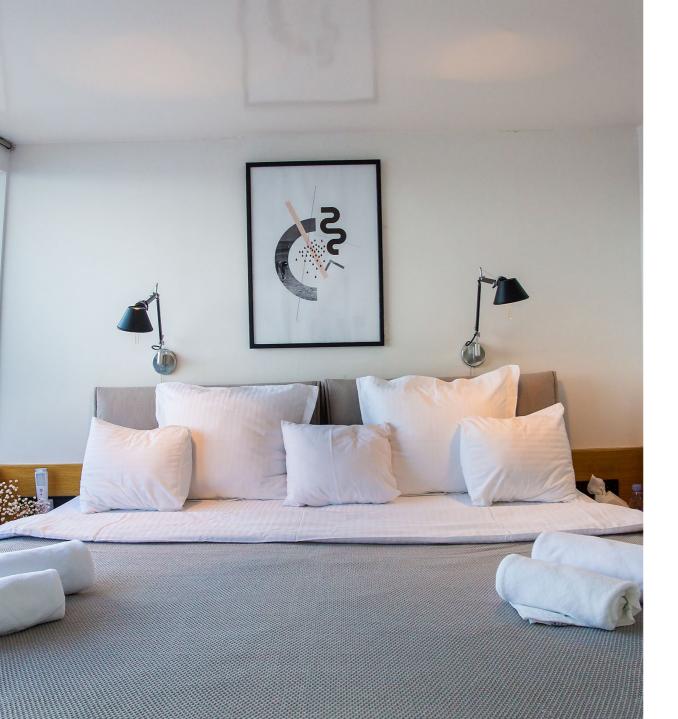

#### **JUNIOR SUITE**

The next set of rooms are located behind the Master suite, and are nothing short of luxury. These rooms are designed with every detail accounted for to add the perfect touch to your holiday. Feel at home and rest on your king/queen size bed, fitted with the finest Egyptian linen, as you take in the breath taking views through the ocean facing windows. The bliss of your stay with AZALEA continues as you enter your private bathroom fitted with sleek modern fixtures and shower.