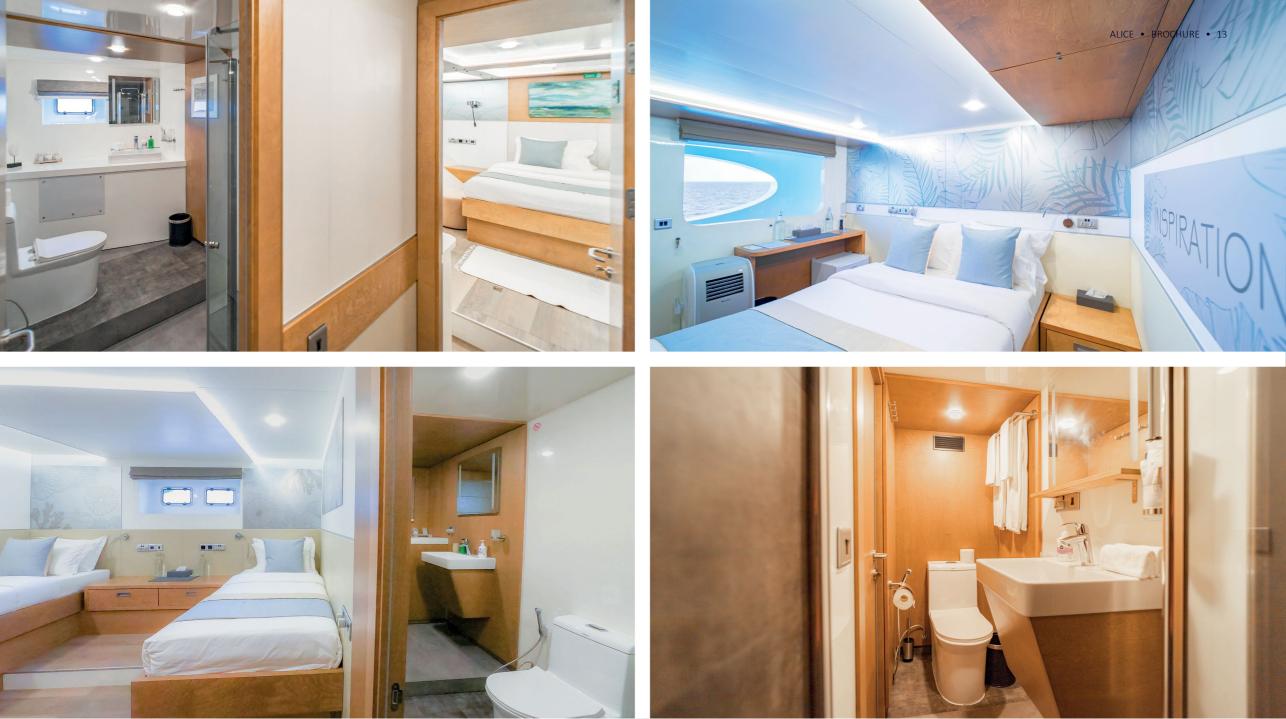

#### ACCOMODATION

- 1 Large Master Cabin on Main Deck (27m2)
- 3 Double Guest Cabins on Upper Deck (15m2)
- 1 VIP Double Cabin on Below Deck
  - + connecting children's separate twin cabin (23m2 + 8m2)
- 2 Large Twin Cabins on Below Deck (15m2)
- 2 Smaller Twin Cabins on Below Deck (12M2)