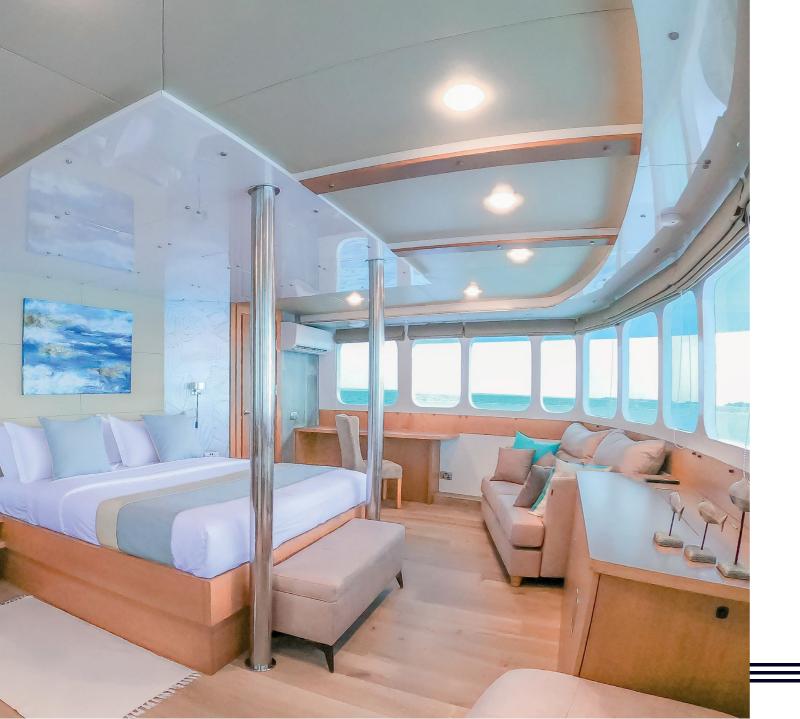

#### ACCOMODATION

- 1 Large Master Cabin on Main Deck (27m2)
- 3 Double Guest Cabins on Upper Deck (15m2)
- 1 VIP Double Cabin on Below Deck
  - + connecting children's separate twin cabin (23m2 + 8m2)
- 2 Large Twin Cabins on Below Deck (15m2)
- 2 Smaller Twin Cabins on Below Deck (12M2)