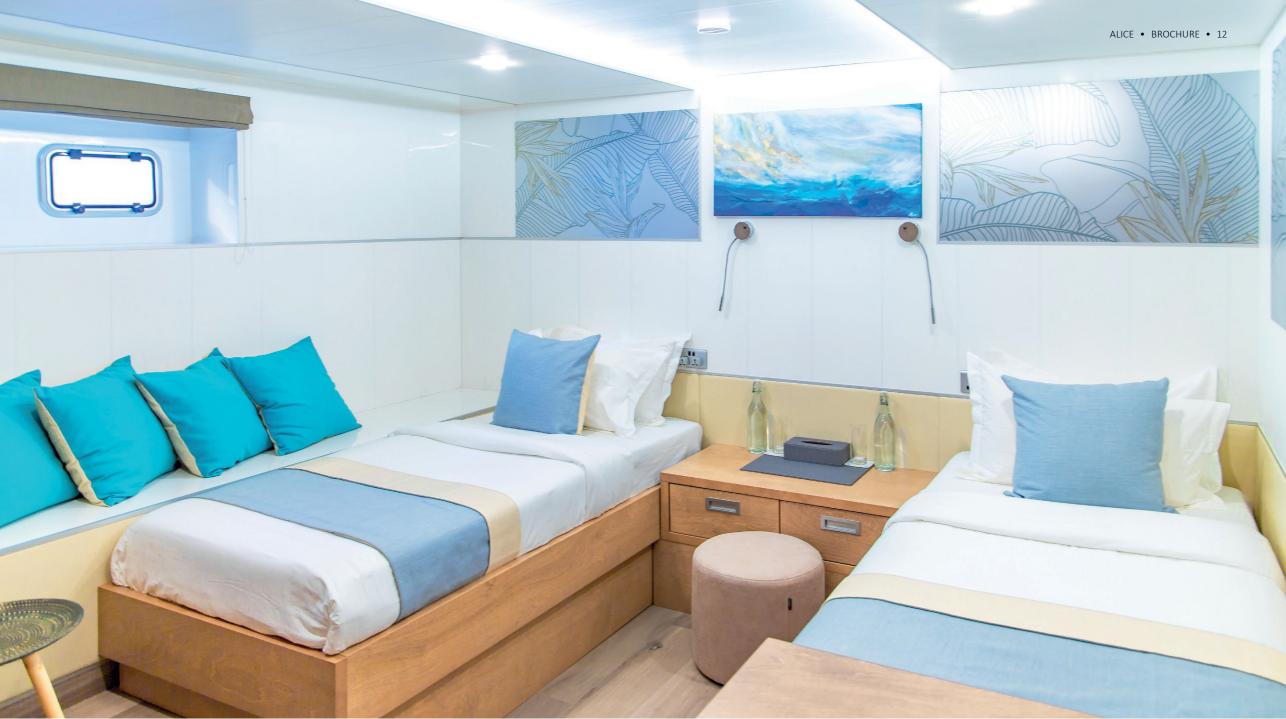

#### ACCOMODATION

- 1 Large Master Cabin on Main Deck (27m2)
- 3 Double Guest Cabins on Upper Deck (15m2)
- 1 VIP Double Cabin on Below Deck
  - + connecting children's separate twin cabin (23m2 + 8m2)
- 2 Large Twin Cabins on Below Deck (15m2)
- 2 Smaller Twin Cabins on Below Deck (12M2)