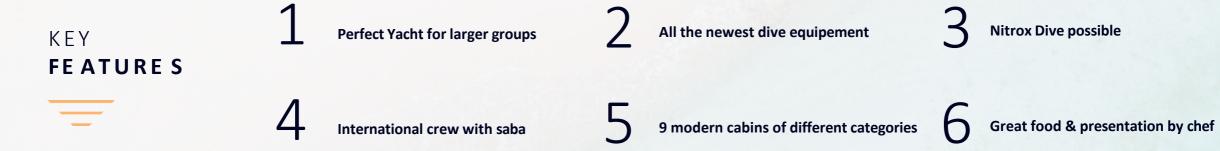

#### ACCOMODATION

- 1 Large Master Cabin on Main Deck (27m2)
- 3 Double Guest Cabins on Upper Deck (15m2)
- 1 VIP Double Cabin on Below Deck
  - + connecting children's separate twin cabin (23m2 + 8m2)
- 2 Large Twin Cabins on Below Deck (15m2)
- 2 Smaller Twin Cabins on Below Deck (12M2)

#### TENDERS •

- Custom model 6.3m, Yamaha 4 stroke 115hp outboard engine (passenger capacity 8) with cushions and music
- Dive Dhoni "White Rabbit":
  - Length: 18.9m
  - Beam: 5.38m
  - Draft: 2.80m
  - Passenger capacity: 35
  - Hull type: Fiberglass
  - Engine: Doosan Daewoo 360hp
  - Generator: Kohler marine generator 40 kw, 3 phase
  - Bow thruster installed
  - 1 x dive air compressor (Coltri MCH16)
  - 1 x nitrox compressor (coltri sub rotary silent LP280)
  - Designed with 2 jet ski ramps with winch