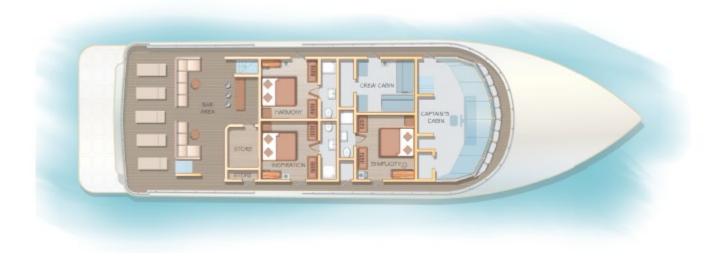

#### LAYOUT

UPPER DECK

SUNDECK

#### ACCOMODATION

- 1 Large Master Cabin on Main Deck (27m2)
- 3 Double Guest Cabins on Upper Deck (15m2)
- 1 VIP Double Cabin on Below Deck
  - + connecting children's separate twin cabin (23m2 + 8m2)
- 2 Large Twin Cabins on Below Deck (15m2)
- 2 Smaller Twin Cabins on Below Deck (12M2)