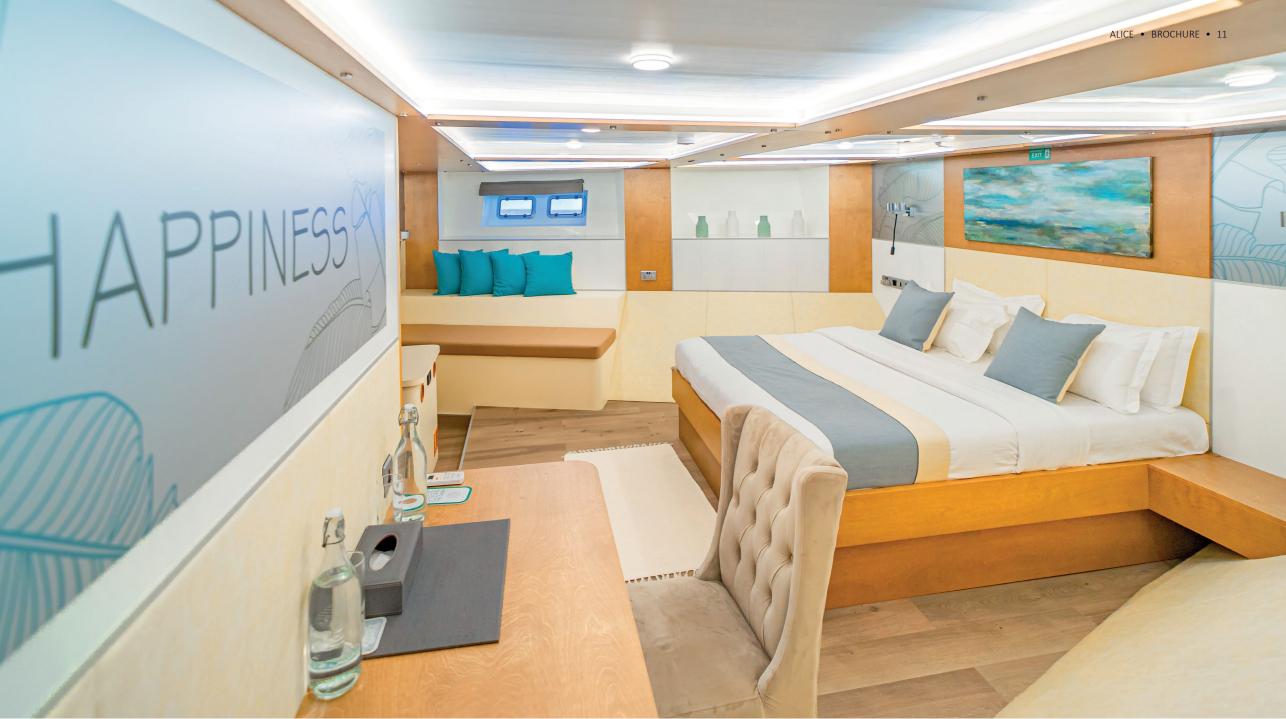

#### ACCOMODATION

- 1 Large Master Cabin on Main Deck (27m2)
- 3 Double Guest Cabins on Upper Deck (15m2)
- 1 VIP Double Cabin on Below Deck
  - + connecting children's separate twin cabin (23m2 + 8m2)
- 2 Large Twin Cabins on Below Deck (15m2)
- 2 Smaller Twin Cabins on Below Deck (12M2)