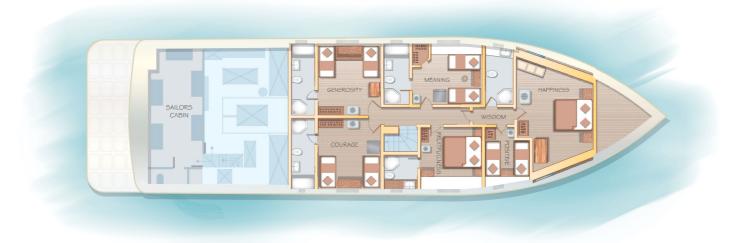

#### LAYOUT

MAIN DECK

**BELOW DECK** 

#### ACCOMODATION

- 1 Large Master Cabin on Main Deck (27m2)
- 3 Double Guest Cabins on Upper Deck (15m2)
- 1 VIP Double Cabin on Below Deck
  - + connecting children's separate twin cabin (23m2 + 8m2)
- 2 Large Twin Cabins on Below Deck (15m2)
- 2 Smaller Twin Cabins on Below Deck (12M2)