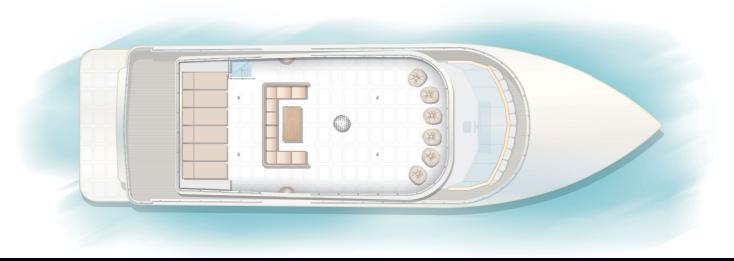

Fliteboard Air Series 2
- 1 x Flyboard (Zapata)
- 1 x Sea Trampoline
- 1 x Sea Pool
  - •
  - 1 x Pedalboard (Eclipse)
  - 1 x Subwing (Shark)
  - Snorkeling gear (18 adults + 2 kids)
  - Lounge zone

#### TENDERS •

- Custom model 6.3m, Yamaha 4 stroke 115hp outboard engine (passenger capacity 8) with cushions and music
- Dive Dhoni "White Rabbit":
  - Length: 18.9m
  - Beam: 5.38m
  - Draft: 2.80m
  - Passenger capacity: 35
  - Hull type: Fiberglass
  - Engine: Doosan Daewoo 360hp
  - Generator: Kohler marine generator 40 kw, 3 phase
  - Bow thruster installed
  - 1 x dive air compressor (Coltri MCH16)
  - 1 x nitrox compressor (coltri sub rotary silent LP280)
  - Designed with 2 jet ski ramps with winch







#### LAYOUT



MAIN DECK





**BELOW DECK** 

#### LAYOUT



UPPER DECK





SUNDECK



## WE LOOK FOR WARD TO WELCOMING YOU ON ALICE