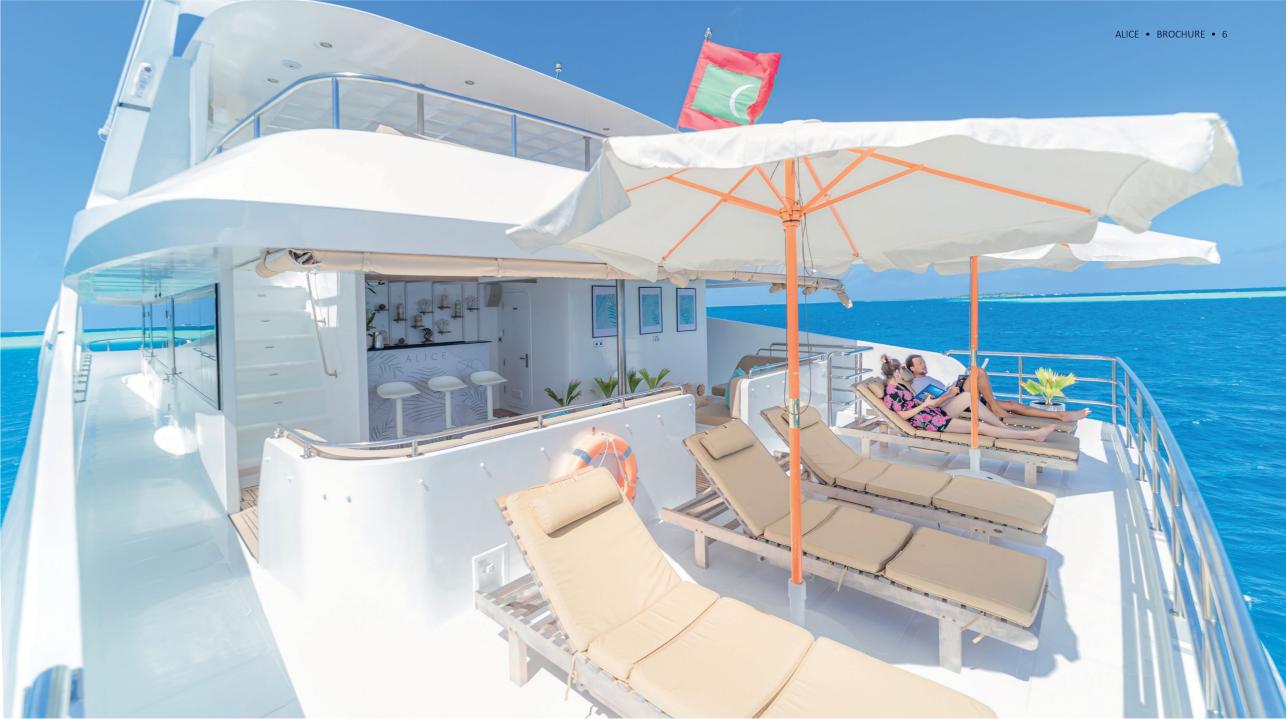

The boat was floated out at the end of 2019, and the last redecoration was carried out in the first quarter of 2020. We chose to design the yacht in eco-style and dedicated a lot of time for every detail. Whatever you touch, whatever you wish, you will be delighted at how well everything is thought out here.

#### TOYS & Tender S

- 1 x Yamaha Wave Runner (VX VC 1800-T Y)
- 1 x Yamaha Wave Runner (EX SPORT EX 1050B)
- 3 x Stand Up Paddleboard (JOBE Titan Kama 11.6 x 3)
- 1 x Towable (JOBE Chaser)
- 1 x Towable (JOBE Binar)
- 1 x Kneeboard (JOBE Omnia)
- 1 x Wakeboard (JINX)
- 1 x Waterski's (Allegre COMBO Skiis 59 inch)
- 1 x Fliteboard Air Series 2
- 1 x Flyboard (Zapata)
- 1 x Sea Trampoline
- 1 x Sea Pool
  - •
  - 1 x Pedalboard (Eclipse)
  - 1 x Subwing (Shark)
  - Snorkeling gear (18 adults + 2 kids)
  - Lounge zone