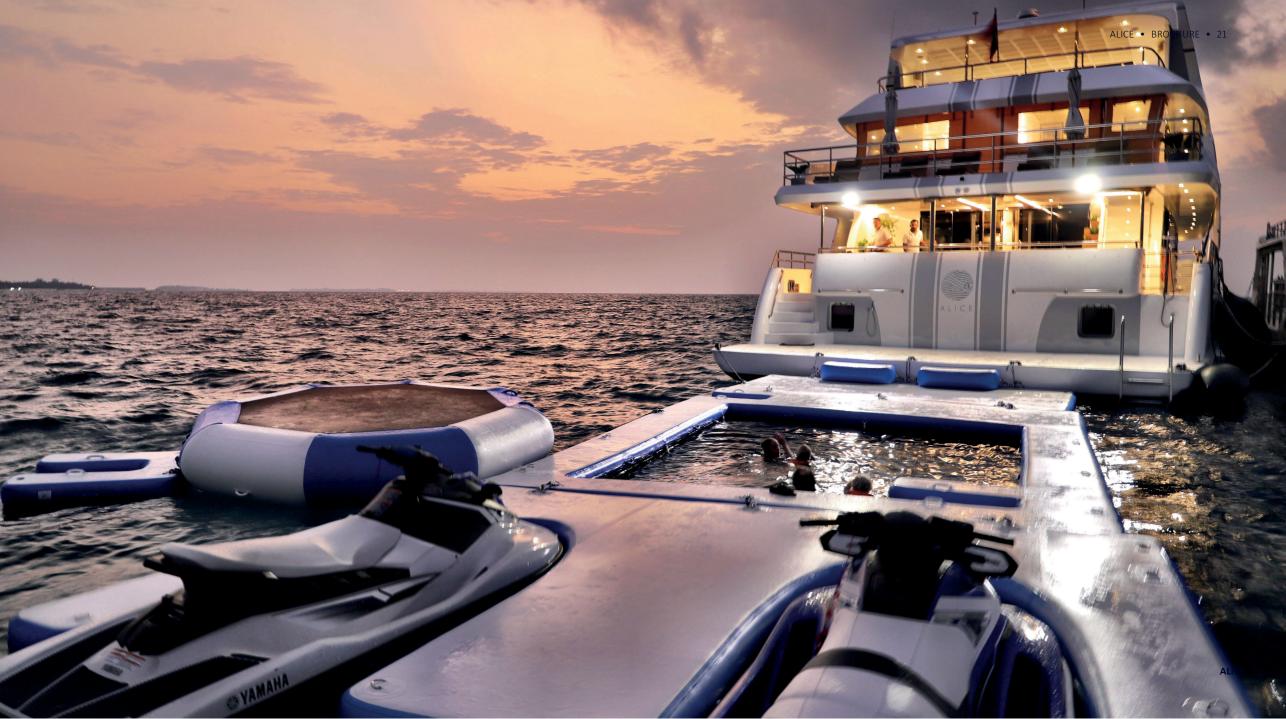

#### TOYS & Tender S

- 1 x Yamaha Wave Runner (VX VC 1800-T Y)
- 1 x Yamaha Wave Runner (EX SPORT EX 1050B)
- 3 x Stand Up Paddleboard (JOBE Titan Kama 11.6 x 3)
- 1 x Towable (JOBE Chaser)
- 1 x Towable (JOBE Binar)
- 1 x Kneeboard (JOBE Omnia)
- 1 x Wakeboard (JINX)
- 1 x Waterski's (Allegre COMBO Skiis 59 inch)
- 1 x Fliteboard Air Series 2
- 1 x Flyboard (Zapata)
- 1 x Sea Trampoline
- 1 x Sea Pool
  - •
  - 1 x Pedalboard (Eclipse)
  - 1 x Subwing (Shark)
  - Snorkeling gear (18 adults + 2 kids)
  - Lounge zone

#### TENDERS •

- Custom model 6.3m, Yamaha 4 stroke 115hp outboard engine (passenger capacity 8) with cushions and music
- Dive Dhoni "White Rabbit":
  - Length: 18.9m
  - Beam: 5.38m
  - Draft: 2.80m
  - Passenger capacity: 35
  - Hull type: Fiberglass
  - Engine: Doosan Daewoo 360hp
  - Generator: Kohler marine generator 40 kw, 3 phase
  - Bow thruster installed
  - 1 x dive air compressor (Coltri MCH16)
  - 1 x nitrox compressor (coltri sub rotary silent LP280)
  - Designed with 2 jet ski ramps with winch