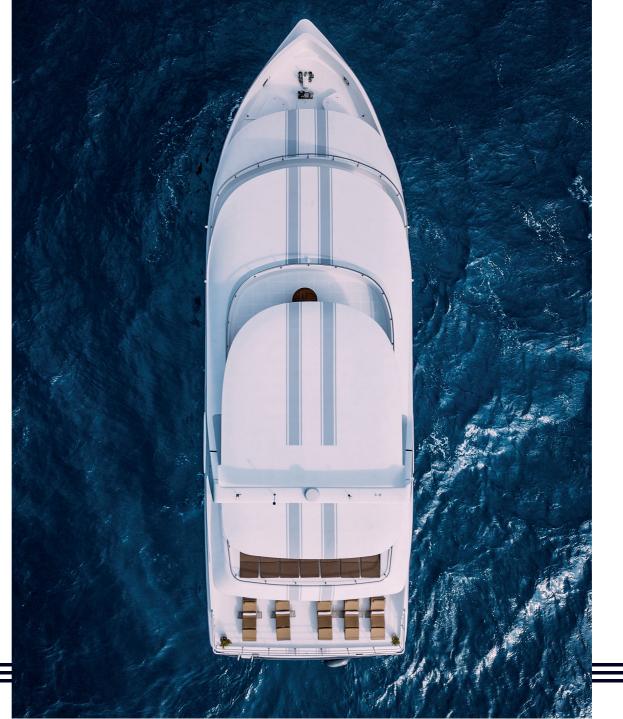

### DE TAILED SPE CIFIC ATIONS

\_\_\_\_

| NAME:    | ALICE                           |
|----------|---------------------------------|
| BUILDER: | SALTED FIBRE WORKS              |
| BUILT:   | 2019                            |
| LENGTH:  | 31.26 M (104', 9'')             |
| BEAM:    | 10.65 M (34′ 11″)               |
| DRAFT:   | 3.32 M (10' 11")                |
| CABINS:  | 9                               |
| GUESTS:  | 20                              |
| CREW:    | 14                              |
| SPEED:   | 10 knots                        |
| ENGINE:  | 480 HP 8 cylinder Doosan Daewoo |

#### ABOUT ALICE

"A change is as good as a rest."

Imagine a white yacht, the azure ocean, and the paradise Maldives.

This is what a dream voyage on ALICE looks like. Let us tell you who is ALICE! We have named our yacht after the legendary Smokie song "Living Next Door to Alice". However, if you have any associations with the heroine of Lewis Carroll, you are right, too!