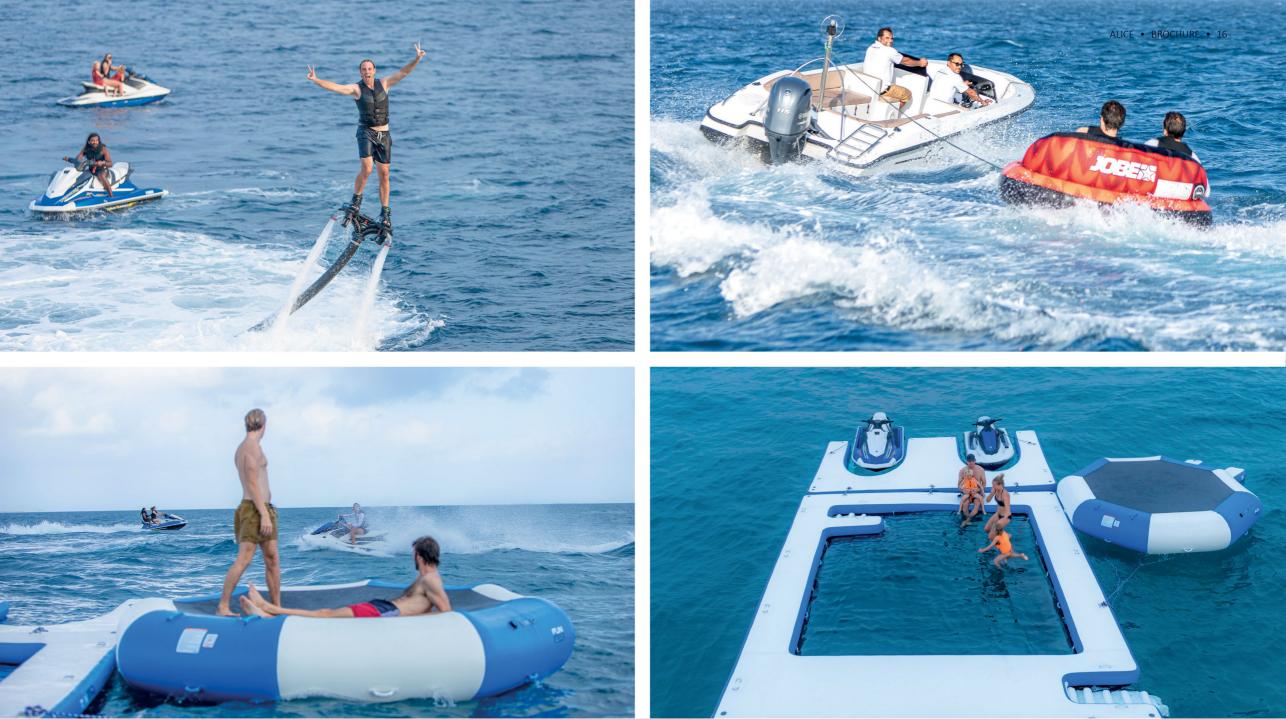

#### TOYS & Tender S

- 1 x Yamaha Wave Runner (VX VC 1800-T Y)
- 1 x Yamaha Wave Runner (EX SPORT EX 1050B)
- 3 x Stand Up Paddleboard (JOBE Titan Kama 11.6 x 3)
- 1 x Towable (JOBE Chaser)
- 1 x Towable (JOBE Binar)
- 1 x Kneeboard (JOBE Omnia)
- 1 x Wakeboard (JINX)
- 1 x Waterski's (Allegre COMBO Skiis 59 inch)
- 1 x Fliteboard Air Series 2
- 1 x Flyboard (Zapata)
- 1 x Sea Trampoline
- 1 x Sea Pool
  - •
  - 1 x Pedalboard (Eclipse)
  - 1 x Subwing (Shark)
  - Snorkeling gear (18 adults + 2 kids)
  - Lounge zone