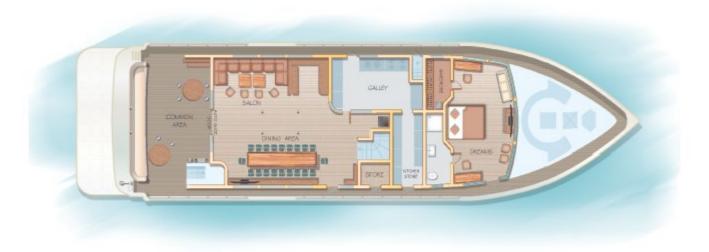

#### LAYOUT

MAIN DECK

**BELOW DECK** 

#### ACCOMODATION

- 1 Large Master Cabin on Main Deck (27m2)
- 3 Double Guest Cabins on Upper Deck (15m2)
- 1 VIP Double Cabin on Below Deck
  - + connecting children's separate twin cabin (23m2 + 8m2)
- 2 Large Twin Cabins on Below Deck (15m2)
- 2 Smaller Twin Cabins on Below Deck (12M2)