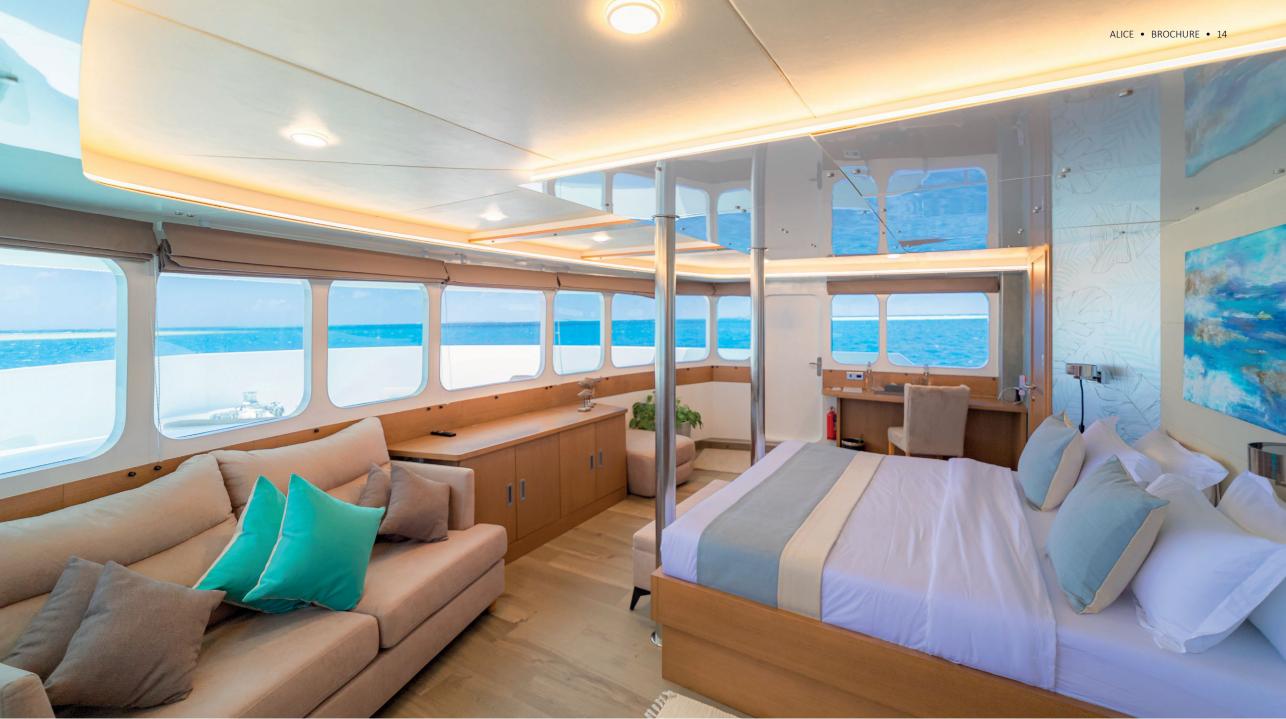

#### ACCOMODATION

- 1 Large Master Cabin on Main Deck (27m2)
- 3 Double Guest Cabins on Upper Deck (15m2)
- 1 VIP Double Cabin on Below Deck
  - + connecting children's separate twin cabin (23m2 + 8m2)
- 2 Large Twin Cabins on Below Deck (15m2)
- 2 Smaller Twin Cabins on Below Deck (12M2)