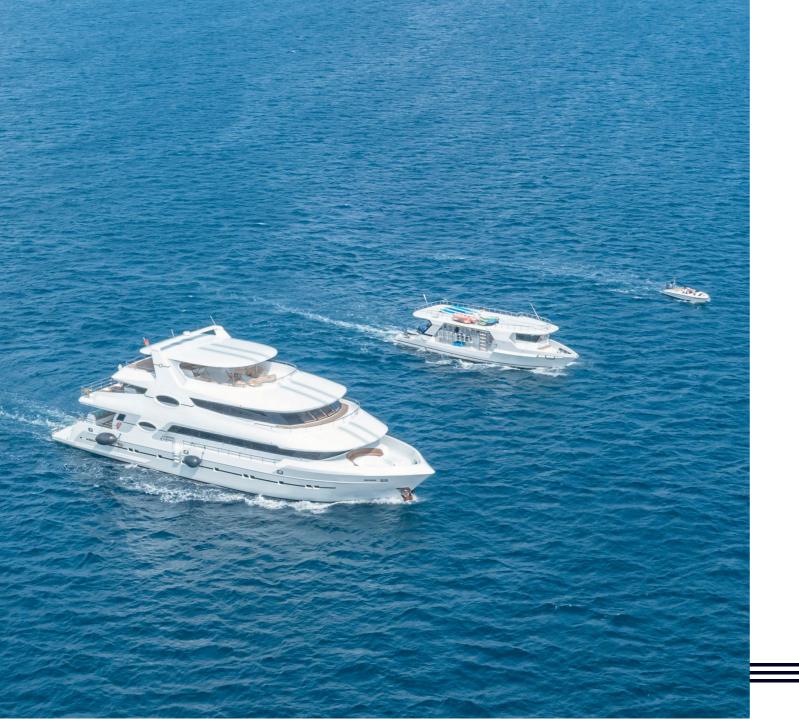

Welcome to the "Wonderland" – aboard a brand-new four deck yacht. An underwater safari with incredible views of the Maldives is ahead of you. This adventure is suitable for both beginners and professionals.

#### TENDERS •

- Custom model 6.3m, Yamaha 4 stroke 115hp outboard engine (passenger capacity 8) with cushions and music
- Dive Dhoni "White Rabbit":
  - Length: 18.9m
  - Beam: 5.38m
  - Draft: 2.80m
  - Passenger capacity: 35
  - Hull type: Fiberglass
  - Engine: Doosan Daewoo 360hp
  - Generator: Kohler marine generator 40 kw, 3 phase
  - Bow thruster installed
  - 1 x dive air compressor (Coltri MCH16)
  - 1 x nitrox compressor (coltri sub rotary silent LP280)
  - Designed with 2 jet ski ramps with winch